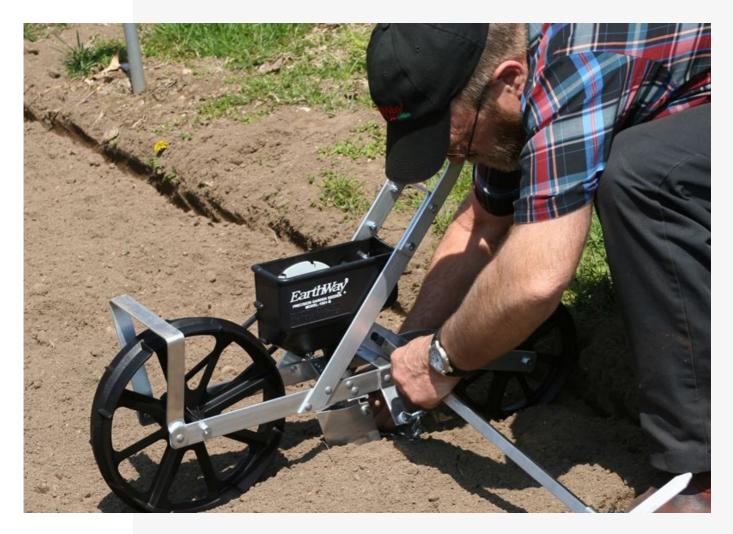

#### **PRODUCT DESCRIPTION**

Lightweight and inexpensive, the Precision Seeder is an ideal row crop planter. The 1001-B is an easy to use push planter that takes the guesswork out of planting any row crop.

### Here's how it works:

- Install one of the precision seed plates that best fits your seed
- Adjust the depth of planting on the ground opener
- Set your 30" long row marker for the desired width
- · Fill the seed hopper with seeds
- Begin pushing in your well tilled soil
- The results will speak for themselves when days later you look at your garden and see all the row crops come out of the ground at the same time; perfect.

## FEATURES

- All aircraft aluminium semi- assembled frame and new Row Marker Retaining Clip to secure the row marker.
- Rustproof wheels
- Seven precision seed plates for Sweet Corn, Radish/Leeks/Spinach, Carrots/Lettuce/Turnips, Beans/Small Peas, Jumbo Peas, Beets/Okra/Swiss Chard, Hemp
- 30"/76cm aluminium row marker
- Adjustable ground opener
- Cover chain