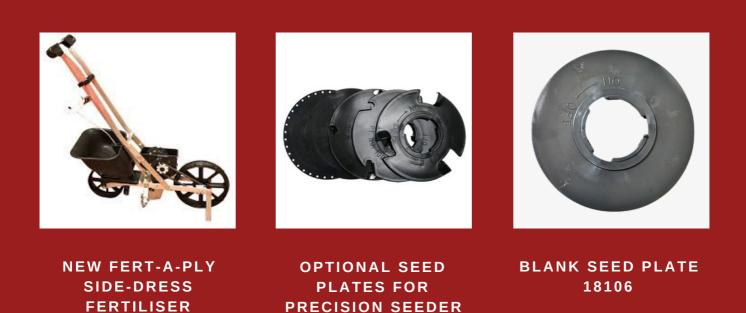

# OPTIONAL ACCESSORIES

- NEW Fert-A-Ply Side-dress Fertiliser attachment with variable flow control #1600
- Optional Seed Plate Kit for Kale, Cabbage, Cucumbers, Popcorn, Lima Beans and others #60010
- Also available is a Blank Seed Plate 18106 that allows you to make a custom plate for a particular seed or seed spacing requirement.