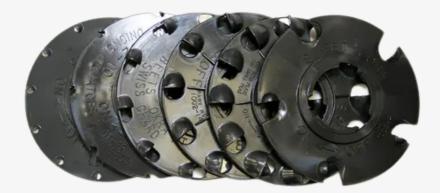

Comes with a set of seven Standard Seed Plates.

Standard Seed plates included with the 1001-B are: 18100 Sweet Corn, 18101 Radish, Leeks, Spinach, 18102 Carrots, Lettuce, Turnips, 18103 Beans, Small Peas, 18104 Jumbo Peas, 18105 Beets, Okra, Swiss Chard, Hemp seed.

# STANDARD SEED PLATES

| A STORE            |                   |                   | A REAL PROPERTY AND A REAL |                  |                  |                    |
|--------------------|-------------------|-------------------|--------------------------------------------------------------------------------------------------------------------------------------------------------------------------------------------------------------------------------------------------------------------------------------------------------------------------------------------------------------------------------------------------------------------------------------------------------------------------------------------------------------------------------------------------------------------------------------------------------------------------------------------------------------------------------------------------------------------------------------------------------------------------------------------------------------------------------------------------------------------------------------------------------------------------------------------------------------------------------------------------------------------------------------------------------------------------------------------------------------------------------------------------------------------------------------------------------------------------------------------------------------------------------------------------------------------------------------------------------------------------------------------------------------------------------------------------------------------------------------------------------------------------------------------------------------------------------------------------------------------------------------------------------------------------------------------------------------------------------------------------------------------------------------------------------------------------------------------------------------------------------------------------------------------------------------------------------------------------------------------------------------------------------------------------------------------------------------------------------------------------------|------------------|------------------|--------------------|
| 18100 Sweet        | 18101 Radish      | 18102 Carrot      | 18103 Beans                                                                                                                                                                                                                                                                                                                                                                                                                                                                                                                                                                                                                                                                                                                                                                                                                                                                                                                                                                                                                                                                                                                                                                                                                                                                                                                                                                                                                                                                                                                                                                                                                                                                                                                                                                                                                                                                                                                                                                                                                                                                                                                    | 18104 Peas       | 18105 Beet       | 18111 Hemp         |
| Corn               |                   |                   |                                                                                                                                                                                                                                                                                                                                                                                                                                                                                                                                                                                                                                                                                                                                                                                                                                                                                                                                                                                                                                                                                                                                                                                                                                                                                                                                                                                                                                                                                                                                                                                                                                                                                                                                                                                                                                                                                                                                                                                                                                                                                                                                |                  |                  |                    |
| 7.2″               | 3" Spacing/7.6cm  | 4.5"              | 3.6"                                                                                                                                                                                                                                                                                                                                                                                                                                                                                                                                                                                                                                                                                                                                                                                                                                                                                                                                                                                                                                                                                                                                                                                                                                                                                                                                                                                                                                                                                                                                                                                                                                                                                                                                                                                                                                                                                                                                                                                                                                                                                                                           | 3" Spacing/7.6cm | 3.6"             | 36" Spacing/91.4   |
| Spacing/18.3cm     |                   | Spacing/11.4cm    | Spacing/9.1cm                                                                                                                                                                                                                                                                                                                                                                                                                                                                                                                                                                                                                                                                                                                                                                                                                                                                                                                                                                                                                                                                                                                                                                                                                                                                                                                                                                                                                                                                                                                                                                                                                                                                                                                                                                                                                                                                                                                                                                                                                                                                                                                  |                  | Spacing/9.1cm    | cm                 |
| Will plant most    | Will plant some   | Will plant some   | Will plant some                                                                                                                                                                                                                                                                                                                                                                                                                                                                                                                                                                                                                                                                                                                                                                                                                                                                                                                                                                                                                                                                                                                                                                                                                                                                                                                                                                                                                                                                                                                                                                                                                                                                                                                                                                                                                                                                                                                                                                                                                                                                                                                | Will plant some  | Will plant some  | Will plant various |
| varieties of sweet | leek, asparagus,  | lettuce, turnio,  | small peas                                                                                                                                                                                                                                                                                                                                                                                                                                                                                                                                                                                                                                                                                                                                                                                                                                                                                                                                                                                                                                                                                                                                                                                                                                                                                                                                                                                                                                                                                                                                                                                                                                                                                                                                                                                                                                                                                                                                                                                                                                                                                                                     | Jumbo and Early  | Okra, Swiss      | types of hemp      |
| corn as well as    | spinich and other | endive, cabbage,  | 0.450"/11.4mm.                                                                                                                                                                                                                                                                                                                                                                                                                                                                                                                                                                                                                                                                                                                                                                                                                                                                                                                                                                                                                                                                                                                                                                                                                                                                                                                                                                                                                                                                                                                                                                                                                                                                                                                                                                                                                                                                                                                                                                                                                                                                                                                 | June Peas        | Chard, and other | seed               |
| some other larger  | fine seeds        | onions, tomatoes, |                                                                                                                                                                                                                                                                                                                                                                                                                                                                                                                                                                                                                                                                                                                                                                                                                                                                                                                                                                                                                                                                                                                                                                                                                                                                                                                                                                                                                                                                                                                                                                                                                                                                                                                                                                                                                                                                                                                                                                                                                                                                                                                                | 0.562"/14.3mm.   | medium seeds     | 0.170"/4.3mm.      |
| seed types         | 0.175"/4.4mm.     | and other fine    |                                                                                                                                                                                                                                                                                                                                                                                                                                                                                                                                                                                                                                                                                                                                                                                                                                                                                                                                                                                                                                                                                                                                                                                                                                                                                                                                                                                                                                                                                                                                                                                                                                                                                                                                                                                                                                                                                                                                                                                                                                                                                                                                |                  | 0.250"/6.3mm.    |                    |
| 0.375"/9.5mm.      |                   | seeds             |                                                                                                                                                                                                                                                                                                                                                                                                                                                                                                                                                                                                                                                                                                                                                                                                                                                                                                                                                                                                                                                                                                                                                                                                                                                                                                                                                                                                                                                                                                                                                                                                                                                                                                                                                                                                                                                                                                                                                                                                                                                                                                                                |                  |                  |                    |
|                    |                   | 0.125"/3.2mm.     |                                                                                                                                                                                                                                                                                                                                                                                                                                                                                                                                                                                                                                                                                                                                                                                                                                                                                                                                                                                                                                                                                                                                                                                                                                                                                                                                                                                                                                                                                                                                                                                                                                                                                                                                                                                                                                                                                                                                                                                                                                                                                                                                |                  |                  |                    |

For the EarthWay® Precision Seeder 1001B. These are the plates that originally come with the seeder and include one plate each for corn, peas, beans, carrots, beets, and radishes.

These will work well with other seeds and are often modified by cutting and filing to accomodate a specific need.

Seven precision seed plates for Sweet Corn, Radish/Leeks/Spinach, Carrots/Lettuce/Turnips, Beans/Small Peas, Jumbo Peas, Beets/Okra/Swiss Chard, Hemp seed.