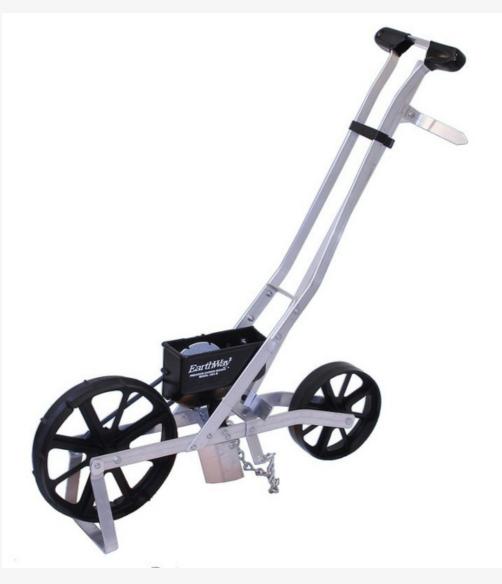

#### EARTHWAY PRECISION GARDEN SEEDER 1001-B

#### **PRODUCT DESCRIPTION**

Lightweight and inexpensive, the Precision Seeder is an ideal row crop planter. The 1001-B is an easy to use push planter that takes the guesswork out of planting any row crop.

## FEATURES

- All aircraft aluminium semi- assembled frame and new Row Marker Retaining Clip to secure the row marker.
- Rustproof wheels
- Seven precision seed plates for Sweet Corn, Radish/Leeks/Spinach, Carrots/Lettuce/Turnips, Beans/Small Peas, Jumbo Peas, Beets/Okra/Swiss Chard, Hemp
- 30"/76cm aluminium row marker
- Adjustable ground opener
- Cover chain